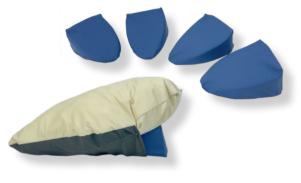

# posterior and lateral leveling wedges

slant wedges for padded positioning elements

Mat with fastening system top surface, anti-slip bottom surface + pockets for leveling wedges

Cover with anti-slip bottom surface for padded positioning elements