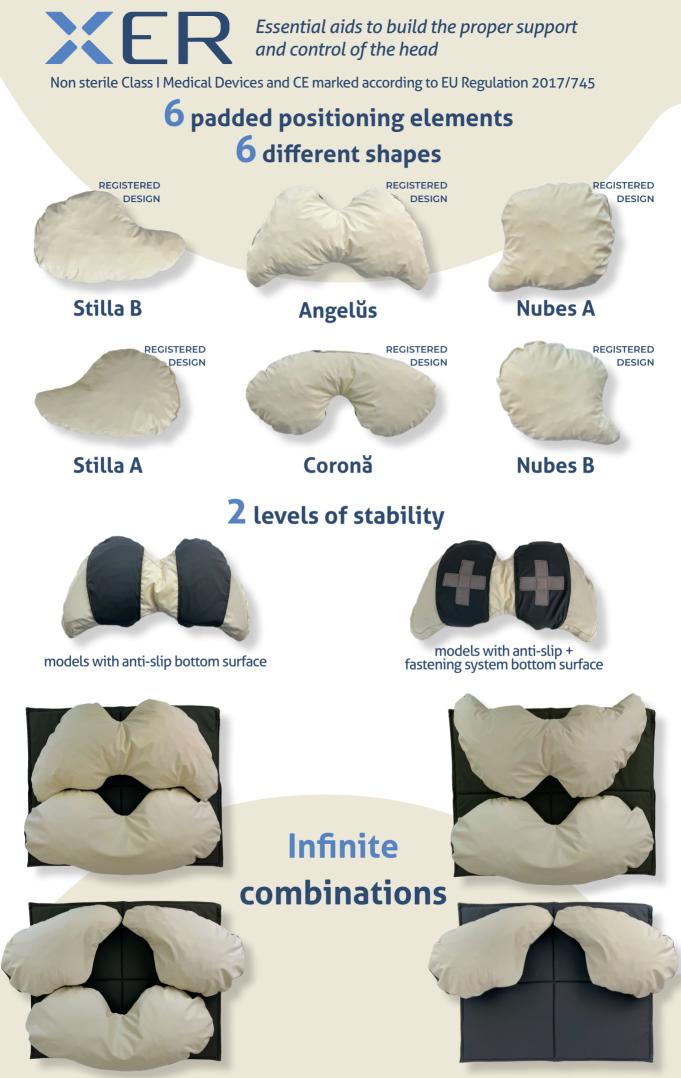

# Head Support and Containment





## An endless number of *accessories*



# posterior and lateral leveling wedges



slant wedges for padded positioning elements

Mat with fastening system top surface, anti-slip bottom surface + pockets for leveling wedges



Cover with anti-slip bottom surface for padded positioning elements



Cover with anti-slip bottom surface for the combined use of one or more padded positioning elements

Bag with pockets for kit of elements and accessories



### manufactured and distributed by:







CERTIFIED COMPANY WITH QUALITY MANAGEMENT SYSTEM ISO 9001 / ISO 13485

MADE IN ITALY



The manufacturer reserves the right to make change without notice. The contents of this catalogue are property of Pro Medicare S.r.l., any improper or unauthorized use is strictly forbidden.