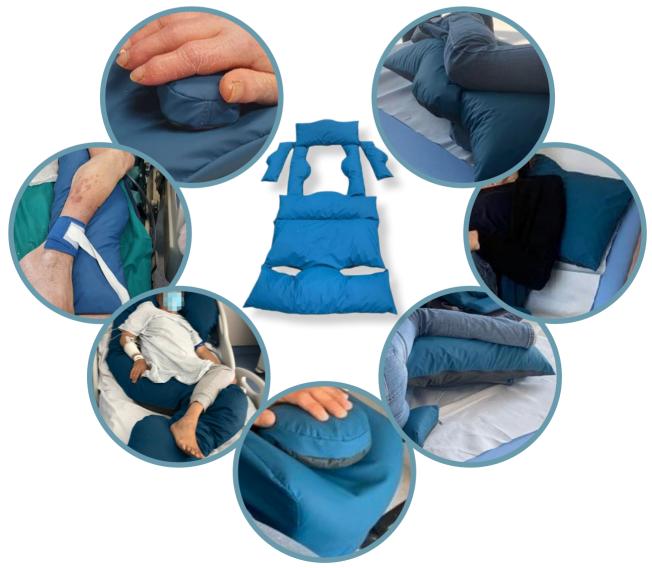

## **Tact** Hand positioning system

**Sunico** Total Body positioning and containment/ pressure relieve system

REGISTERED DESIGN

## **Infinite combinations**

CERTIFIED COMPANY WITH QUALITY MANAGEMENT SYSTEM ISO 9001 / ISO 1348

MADE IN ITALY

The manufacturer reserves the right to make change without notice. The contents of this catalogue are property of Pro Medicare S.r.l., any improper or unauthorized use is strictly forbidden.