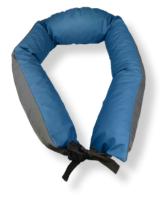

**Sagar** Positioning and containment/pressure relieve system of a body segment

H 17

H 37

**REGISTERED DESIGN** 