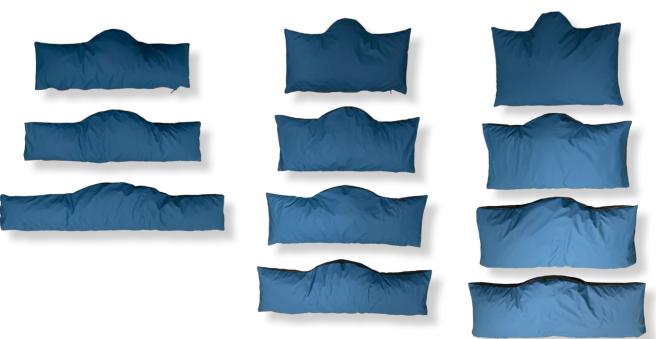

## **Support systems for lying and semi-lying position**

4 padded positioning elements
with anti-slip bottom surface
4 different shapes

**Rotolino** Positioning and containment/pressure relieve system of a body segment