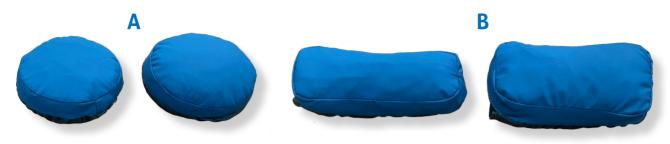

**Sagar** Positioning and containment/pressure relieve system of a body segment

H 17

H 37

**REGISTERED DESIGN** 