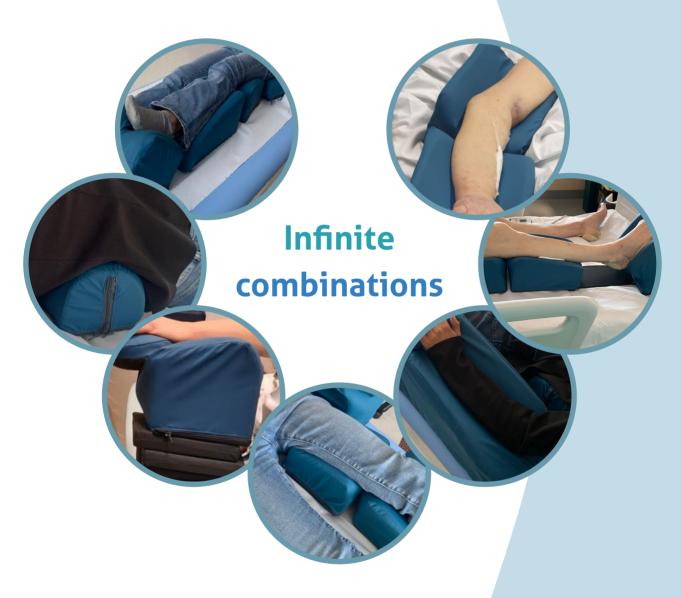

## **AVXIFORM**

Support and positioning systems for lying and semi-lying position
Non sterile Class I Medical Devices and CE marked according to EU Regulation 2017/745

4 padded positioning elements
 with anti-slip bottom surface
 4 different shapes
 different heights and lengths