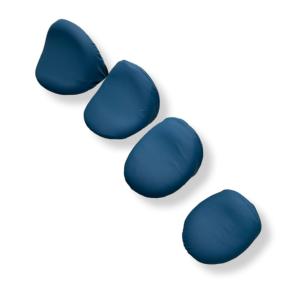

## **AVXIFORM**

Support and positioning systems for lying and semi-lying position
Non sterile Class I Medical Devices and CE marked according to EU Regulation 2017/745

4 padded positioning elements
 with anti-slip bottom surface
 4 different shapes
 different heights and lengths