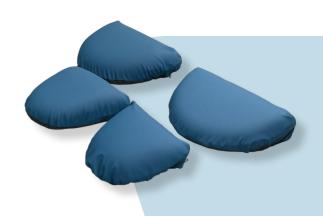

## **AVXIFORM**

Support and positioning systems for lying and semi-lying position
Non sterile Class I Medical Devices and CE marked according to EU Regulation 2017/745

4 padded positioning elements
 with anti-slip bottom surface
 4 different shapes
 different heights and lengths