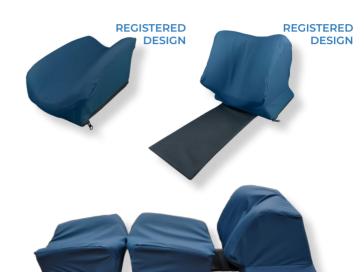

## **AVXIFORM**

Support and positioning systems for lying and semi-lying position
Non sterile Class I Medical Devices and CE marked according to EU Regulation 2017/745

4 padded positioning elements
 with anti-slip bottom surface
 4 different shapes
 different heights and lengths